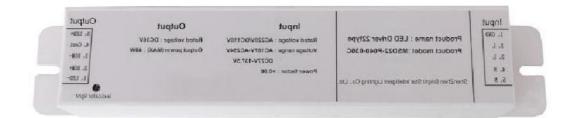

### 产品参数

| 品牌/Brand            | 明仕达           |
|---------------------|---------------|
| 输入电压/input Voltage  | AC220V DC110V |
| 输出电压/Output Voltage | DC36V         |
| 电流/Current          | 1.1A          |
| 输出功率/Output Power   | 40W           |
| 功率因素/PFC            | >0.9          |