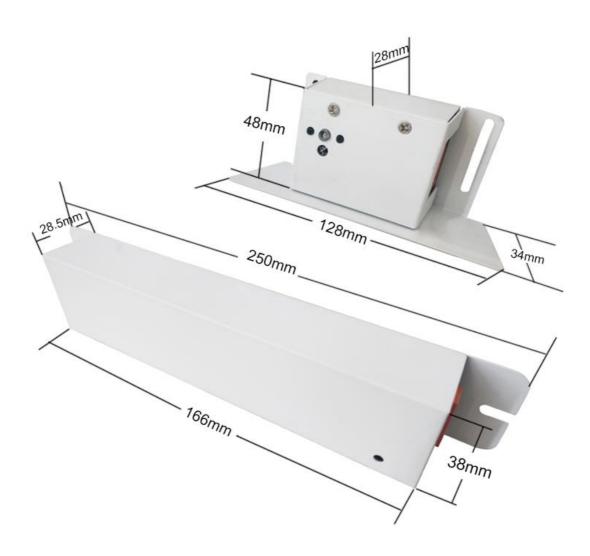

signed by international first-line brands; the power supply structure is designed by anti vibration to effectively avoid damage caused by long-term vibration during vehicle operation.

全系物料采用国际一线品牌设计; 电源结构采用防振设计, 有效避免车辆运行中的长期振动带来的损害

8. The power supply protection adopts the full sealing and dust-proof design treatment, and the internal PCBA carries out the three prevention treatment.

电源防护采用全密封防尘设计处理,内部PCBA进行三防处理



## ShenZhen Bright Star Intelligent Lighting Co,.Ltd

## Metro Power Supply

### 产品参数

| 品牌/Brand            | 明仕达           |
|---------------------|---------------|
| 输入电压/input Voltage  | AC220V DC110V |
| 输出电压/Output Voltage | DC36V         |
| 电流/Current          | 1.1A          |
| 输出功率/Output Power   | 40W           |
| 功率因素/PFC            | >0.9          |

#### 产品尺寸





ShenZhen Bright Star Intelligent Lighting Co,.Ltd

# **Metro Power Supply**

产品图片

Led driver



Photosensitive controller I

|      |         | Name: Photosoni<br>Model: MSD03-L0 |                 | 1  |   |  |
|------|---------|------------------------------------|-----------------|----|---|--|
| 1.00 | DC110V+ | augus, ausoreres                   |                 |    |   |  |
|      | DC110V- |                                    |                 | -  |   |  |
|      |         |                                    |                 |    |   |  |
|      | DIM+    |                                    |                 | -  |   |  |
|      | D(M-    |                                    | •               | 0  | • |  |
|      |         |                                    |